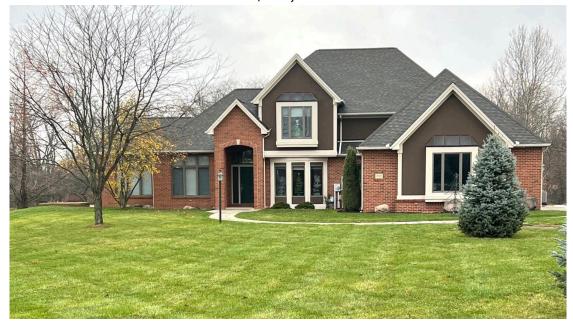

469 Riverbend Dr. Bluffton, Ohio 45817 4 Bedrooms 3.5 Baths \$674,900

## AGENT:

LORRINDA SMITH

419-233-5362

TYPE: 1.5 CONSTRUCTION: FRAME LOT SIZE: .80 1/2 YR. TAXES: \$2,786.82 SCHOOLS: BLUFFTON ZONING: RESIDENTIAL EXTERIOR: BRICK/ STUCCO FOUNDATION: POURED

ROOMS: KITCHEN: 10 X 15 DINING: 12 X 17 FAMILY: 17 X 19 LIVING: 13 X 17 BEDROOM: 13 X 15 BEDROOM: 14 X 14 (UPPER) BEDROOM: 12 X 15 (UPPER) UTILITY: 7 X 12 YR. BUILT: 2001 HEAT: GFA COOLING: CA WATER: CITY SEWER: CITY DRIVEWAY: CONCRETE

POSSESSION: NEGOTIABLE SQ FT AREA: 3617 BASEMENT: YES PARTIAL FINISH GARAGE: 3 CAR ATTACHED APPLIANCES: STOVE, REFRIG. DRAPERIES: YES DISPOSAL: YES DISHWASHER: YES BUILT-INS: YES FIREPLACE: YES