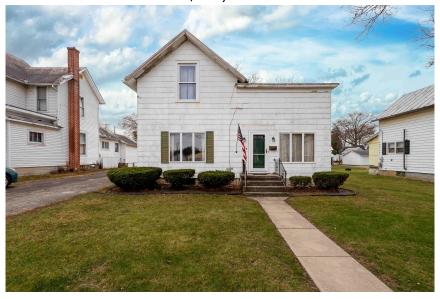

358 Cherry St. Bluffton, Ohio 45817 3 Bedrooms, 1 Bath \$115,000

AGENT: LARRY S. SMITH 419-230-7158

TYPE: 1.5 STORY

**CONSTRUCTION: FRAME** 

LOT SIZE: .275

1/2 YR. TAXES: \$470.62 SCHOOLS: BLUFFTON ZONING: RESIDENTIAL FOUNDATION: STONE