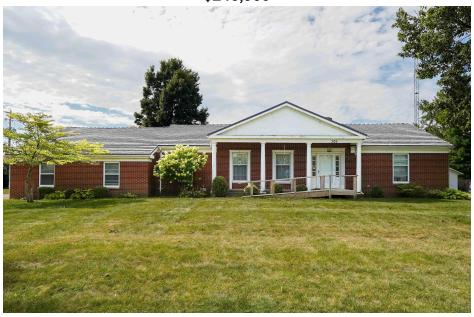

306 Russell St. Pandora OH 45877 3-4 Bedrooms, 2.5 Baths \$246,900

AGENT: LARRY SMITH 419-230-7158

**TYPE: RANCH** 

CONSTRUCTION: BRICK LOT SIZE: 175 X 145

**SCHOOLS: PANDORA GILBOA** 

ZONING: RESIDENTIAL FOUNDATION: BLOCK

ROOMS:

KITCHEN: 16 X 10 DINING: 15 X 12 LIVING: 19 X 15 FAMILY: 19 X 16 BEDROOM: 15 X 12 BEDROOM: 13 X 11 BEDROOM: 15 X 11 BEDROOM: 15 X 12 HEAT: GEO/ELEC. COOLING: CA/OTHER

WATER: CITY SEWER: CITY ROOF: METAL

LANDSCAPE: MATURE

**POSSESSION: NEGOTIABLE** 

SQ FT AREA: 2368 BASEMENT: YES

GARAGE: 2 CAR ATTACHED APPLIANCES: REFRIG, STOVE,

**MICROWAVE** 

DISHWASHER: YES DRAPES: YES

**FIREPLACE: YES-TWO** 